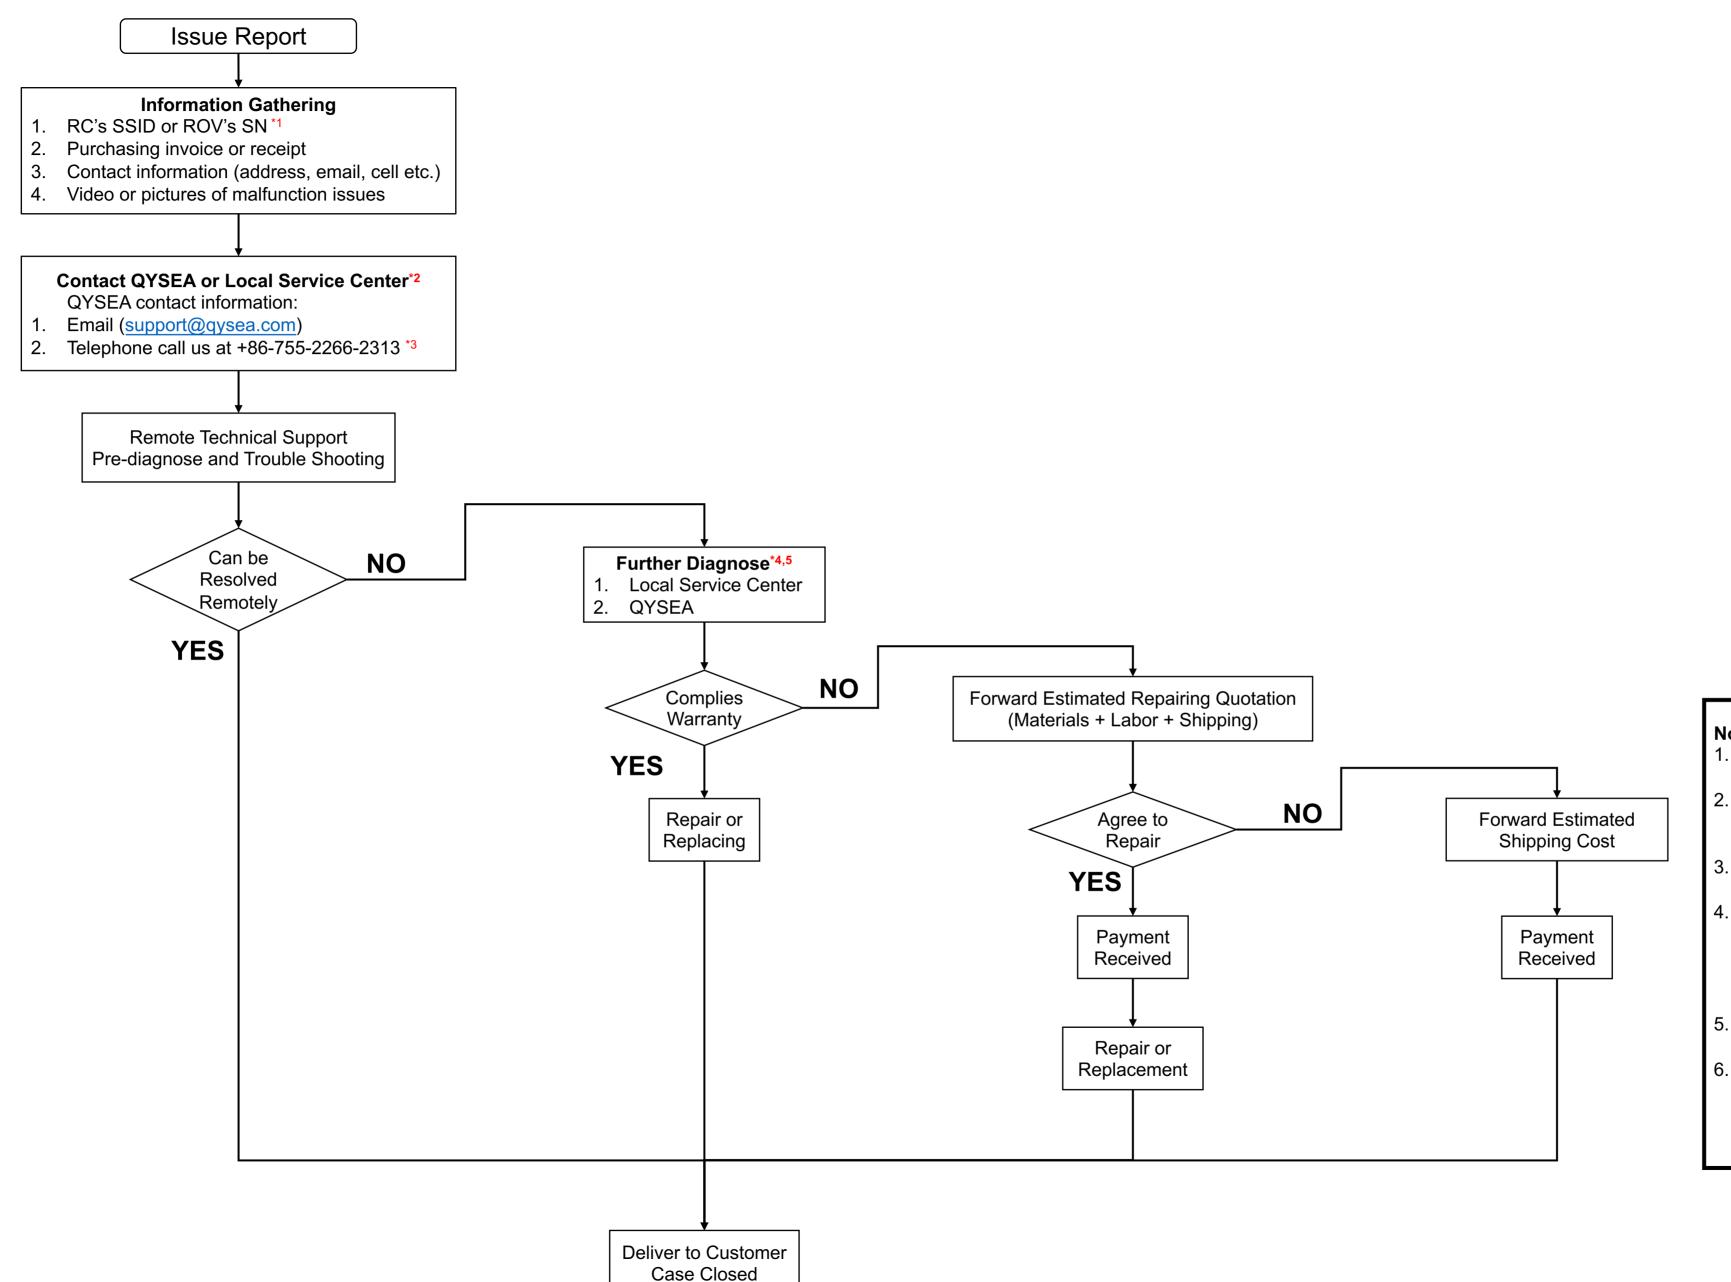

## Note:

- SSID is in the bottom of remote controller.
   For example, FIFISHRC\_xxxx.
- Service Center Contact Information https://www.qysea.com/support/service-center/
- 3. QYSEA business hours, Monday to Friday 9 a.m. to 6 p.m. (Beijing Time)
- 4. Customer is responsible for shipping and customs costs when sending product(s) for return, repair, or diagnose, such amount will reimburse if diagnose result as warranty case.
- 5. Commercial Invoice is necessary for international shipping
- More detailed information Please check on the QYSEA After Sales Policy. https://www.qysea.com/support/after-sales/