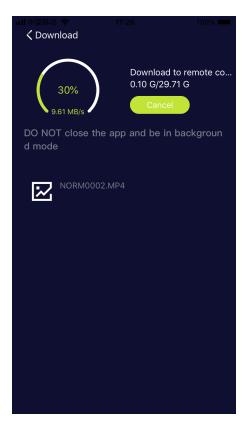

## Step 4. Downloading

- 1. App will show the status of downloading
- 2. App will notify when the download is complete