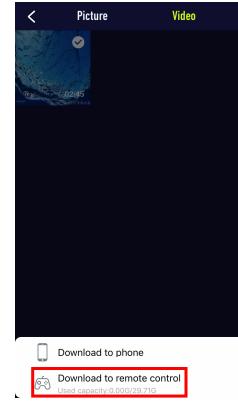

#### Step 3. Select and Download

- 1. Press "MEDIA/DEVICE", Select "Picture or Video"
- 2. Press and hold the video, press "Start", select "Download to remote control"

## Step 4. Downloading

- 1. App will show the status of downloading
- 2. App will notify when the download is complete