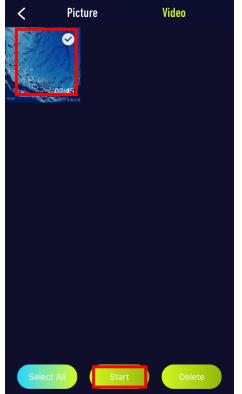

#### Step 3. Select and Download

- 1. Press "MEDIA/DEVICE", Select "Picture or Video"
- 2. Press and hold the video, press "Start", select "Download to remote control"