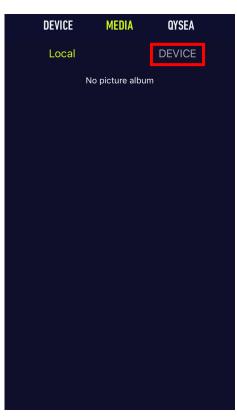

#### Step 3. Select and Download

- 1. Press "MEDIA/DEVICE", Select "Picture or Video"
- 2. Press and hold the video, press "Start", select "Download to remote control"