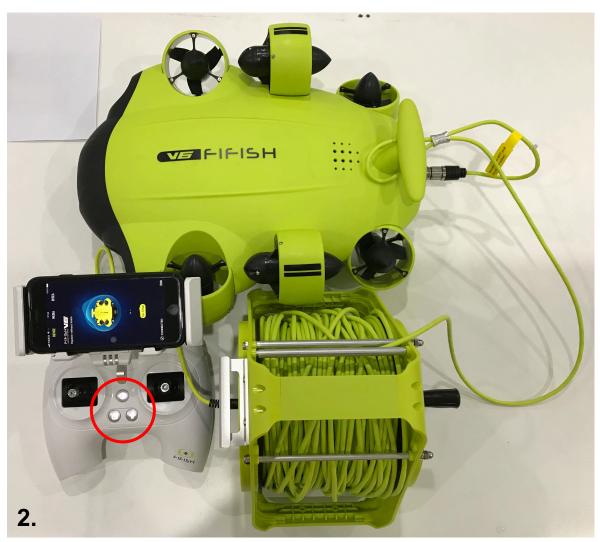

#### Step 3. Select and Download

- 1. Press "MEDIA/DEVICE", Select "Picture or Video"
- 2. Press and hold the video, press "Start", select "Download to remote control"