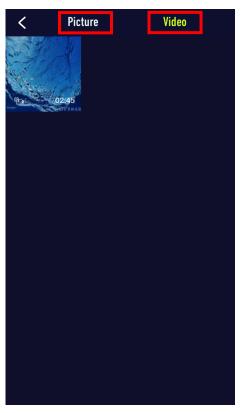

#### Step 3. Select and Download

- 1. Press "MEDIA/DEVICE", Select "Picture or Video"
- 2. Press and hold the video, press "Start", select "Download to remote control"