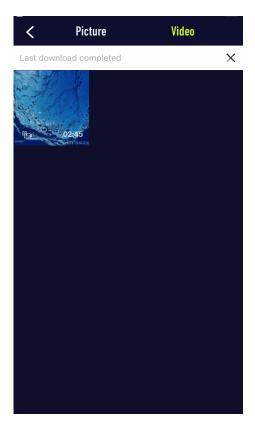

## Step 4. Downloading

- 1. App will show the status of downloading
- 2. App will notify when the download is complete