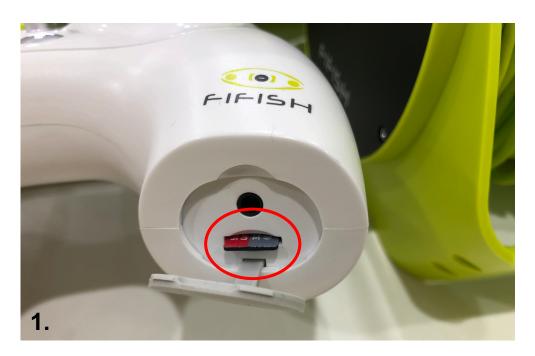

### Step 2. Insert microSD card and Start

- 1. Fully insert microSD card into the RC's slot, then turn on the RC.
- 2. Press the "Depth holding" and turn on it (beeping will not on when copy).